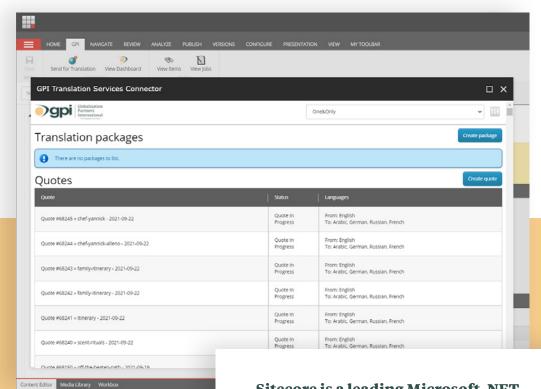

#### THE GPI TRANSLATION SERVICES CONNECTOR

FOR SITECORE WAS DEPLOYED BY ONE&ONLY WITH SPECIAL CUSTOMIZATIONS ENHANCING THE RICH FUNCTIONALITY ALREADY AVAILABLE, INCLUDING:

- Enable seamless content translation capabilities, all within the Sitecore CMS Desktop
- Manage any number of language sites with a few clicks
- Easy integration with the Sitecore CMS Desktop
- Manage quotes/projects: submit new quote request, approve quote(s), project status
- Simplify import/export process for content translation workflows
- 24/7 secure access for your global teams to collaborate & track translation projects via the GPI Translation Portal
- Quotes, proposals and a wide range of project materials available for download
- Dashboard to view status reports, schedules and project task lists

One&Only's marketing flagship www.oneandonlyresorts.com was localized in order to promote the different One&Only resorts around the world. GPI localized content, SEO keywords and metadata as well as deployed GPI's Translation Services Connector for Sitecore. The GPI connector streamlined the website translation and updated workflows saving time and money on daily, weekly and monthly updates to content from their language version sites.