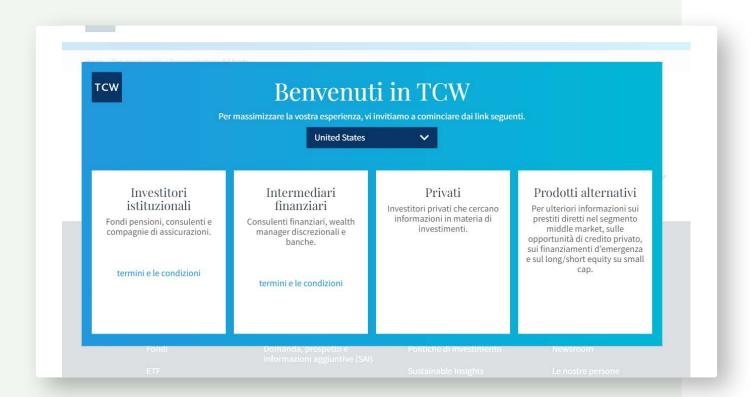

GPI's Translation Connector for Sitecore enabled a very efficient workflow allowing TCW to select specific content to be routed to GPI for translations, and returned ready for QA and publishing in multiple languages including French, Italian, and Japanese.