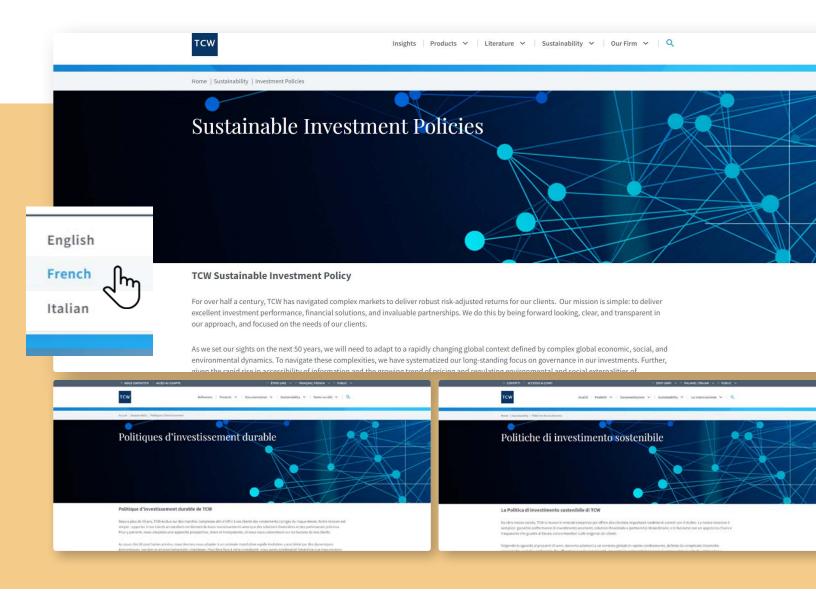

### Languages

- Arabic
- French
- German
- Italian
- Japanese
- Simplified Chinese

GPI's Translation Connector for Sitecore enabled a very efficient workflow allowing TCW to select specific content to be routed to GPI for translations, and returned ready for QA and publishing in multiple languages including French, Italian, and Japanese.